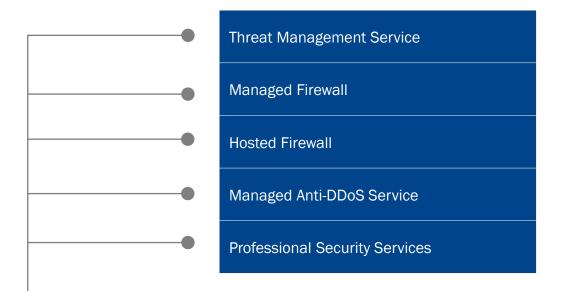

### **Network Security**

Our Global Security Crypteia services suite provides expertise, intelligence and infrastructure to secure information assets from cyber attacks

- Threat Management Service combines realtime network behaviour analytics and machine learning to proactively predict, discover and identify network security threats
- Firewall Services (managed and hosted) offer security-rich monitoring, management and analytics
- Managed Anti-DDoS -routes traffic away from critical infrastructure assets during an attack
- Professional Security Services analyst expert to help assess vulnerabilities and respond to incidents