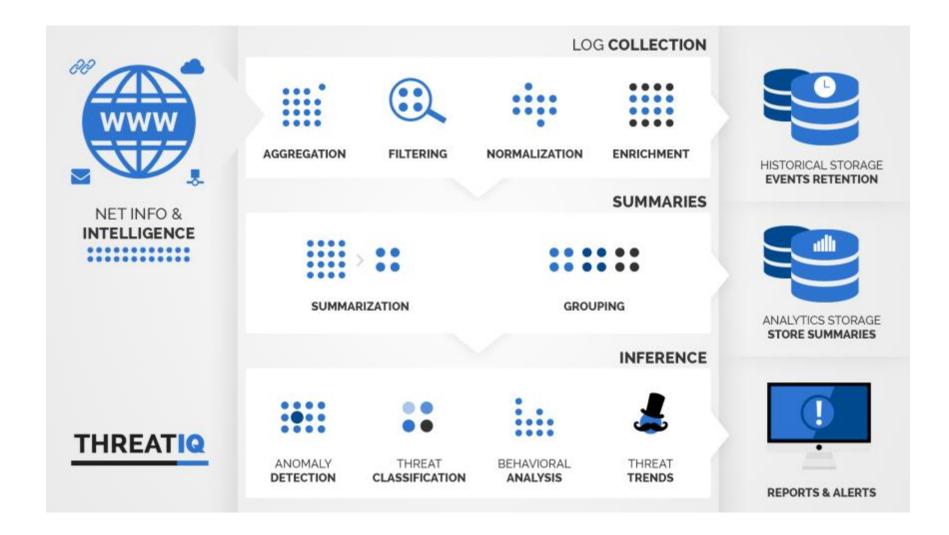

### **Threat Intelligence Feeds and ...**

### ... Behavioral Analytics are the 1st step