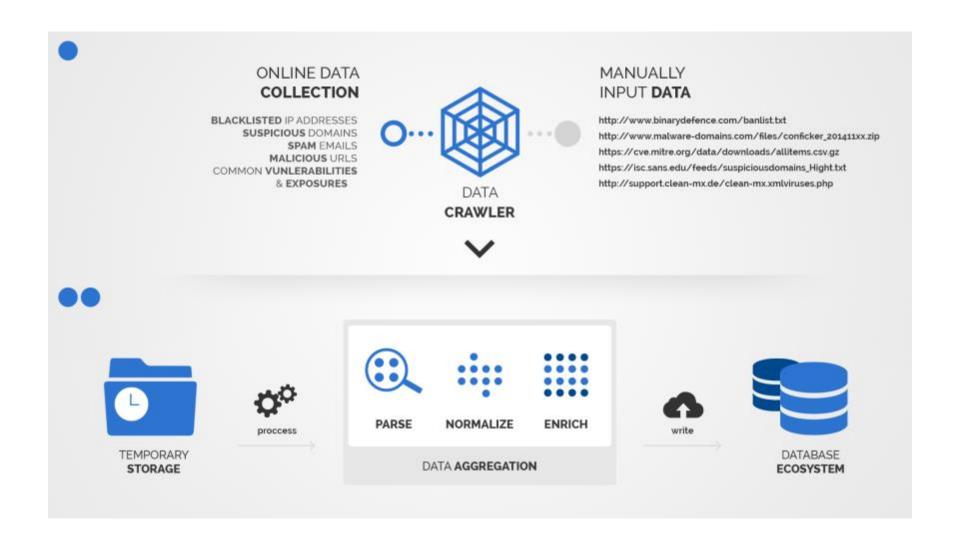

redict, discover and identify network security threats
- Firewall Services (managed and hosted) offer security-rich monitoring, management and analytics
- Managed Anti-DDoS -routes traffic away from critical infrastructure assets during an attack
- Professional Security Services analyst expert to help assess vulnerabilities and respond to incidents









- By 2020 more that 50B IoT connected devices.
- Global internet community should grow from 3 in 2015 to 4.1 billion by 2020
- DDoS attacks will increase over the next 5 years from 6.6 million to 17 million.

Source: Cisco

There are 2 million open security jobs

Source: ISACA





# **Data Volumes are growing and flying fast**







# **SOC** Teams are drowned in seas of logs & alerts







### **Threat Intelligence Feeds and ...**







### ... Behavioral Analytics are the 1st step







## The 2<sup>nd</sup> step is not far and it will be Machine Driven







# 1<sup>st</sup> response from Chatbots and Cognitive Agents







### **Regional Contacts**

#### **Africa**

Johannesburg, South Africa Tel: +27 11797 3300 Email: africa@pccwglobal.com

#### **Americas**

Virginia, United States
Tel: +1 703 621 1600
Email: americas@pccwglobal.com

Asia & CIS Hong Kong

Tel: +852 2888 6688

Email: asia-cis@pccwglobal.com

#### Europe

London, UK Tel: +44 (0)207 173 1700 Email: europe@pccwglobal.com

#### **Paris, France**

Tel: +33 (0)1 42 66 08 35 Email: europe@pccwglobal.com

#### **SAMENA** and Oceania

Dubai, United Arab Emirates Tel: +971 (0) 4 446 7480 Email: mena@pccwglobal.com

#### **Singapore**

Tel: +65 6429 398