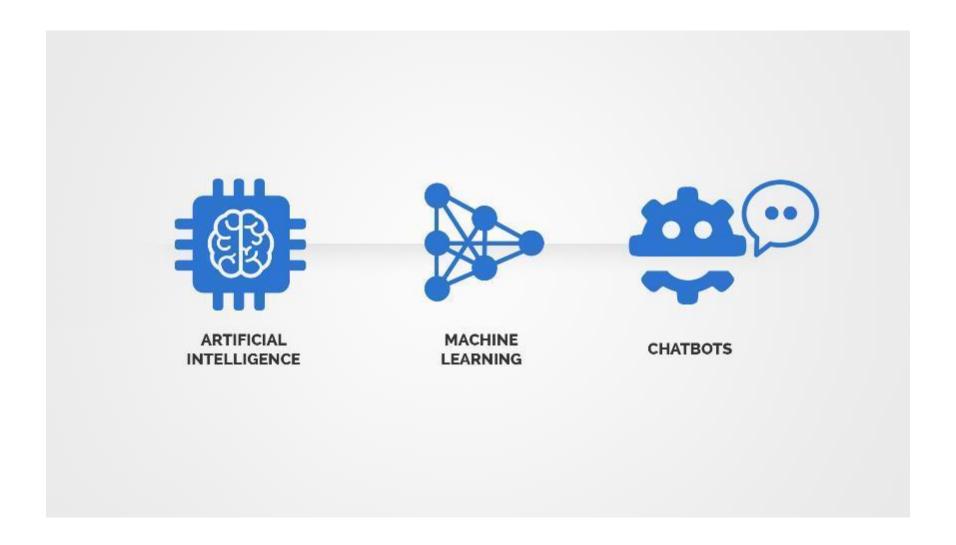

## The 2<sup>nd</sup> step is not far and it will be Machine Driven

# 1<sup>st</sup> response from Chatbots and Cognitive Agents