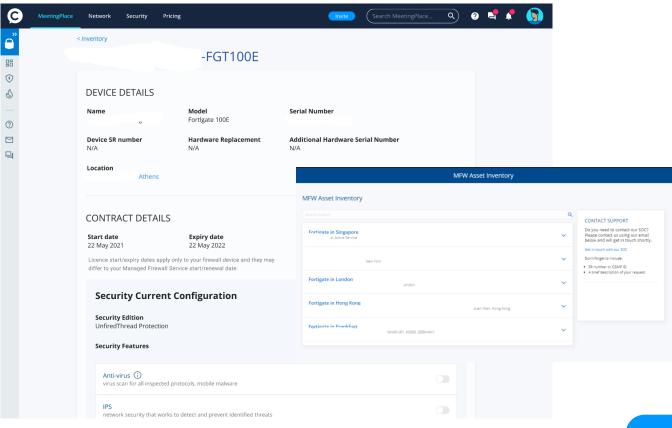

### **Consolidated Portal for Security Customers**

- Asset Inventory for security, including service, devices (physical/virtual), location, users & groups, support info
- Monitoring / Reporting Dashboard providing statistics & graphs at service, device, interfaces, path monitoring level
- On-line ordering
- On-line pre-provisioning (customer specific requirements gathering)
- On-line Customer Change Requests

# **Console Connect – Security dashboards**