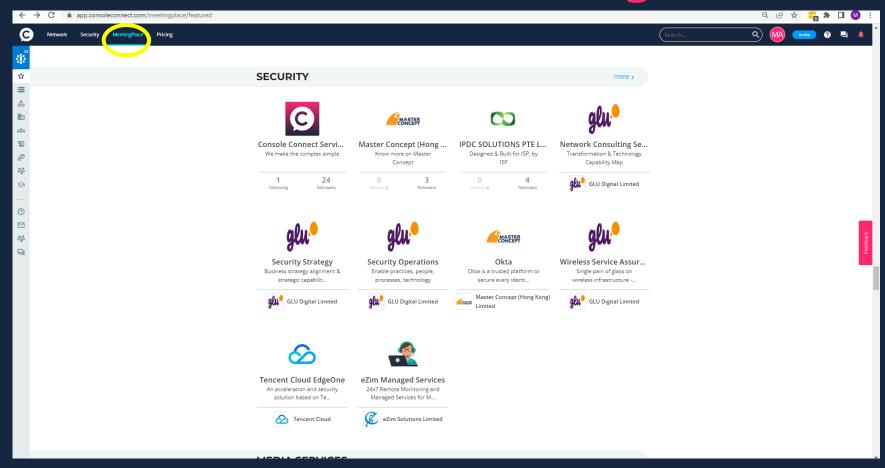

# **Console Connect MeetingPlace**

Console Connect
MeetingPlace is where
connecting to clouds,
infrastructures and
applications begins.

Discover, connect and buy and sell services from business-critical services and partners, including Security

# MeetingPlace: Security services from partners