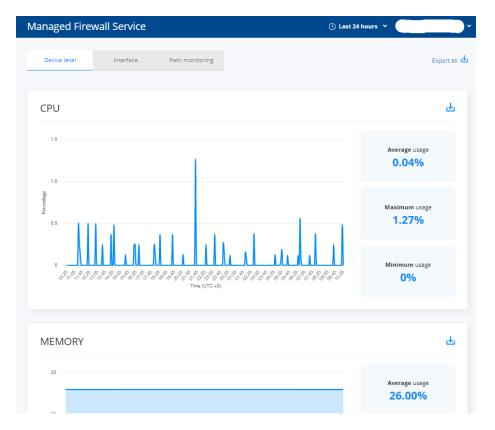

### **Consolidated Portal for Security Customers**

- Asset Inventory for security, including service, devices (physical/virtual), location, users & groups, support info
- Monitoring / Reporting Dashboard providing statistics & graphs at service, device, interfaces, path monitoring level
- On-line ordering
- On-line pre-provisioning (customer specific requirements gathering)
- On-line Customer Change Requests

# **Console Connect – Security dashboards**