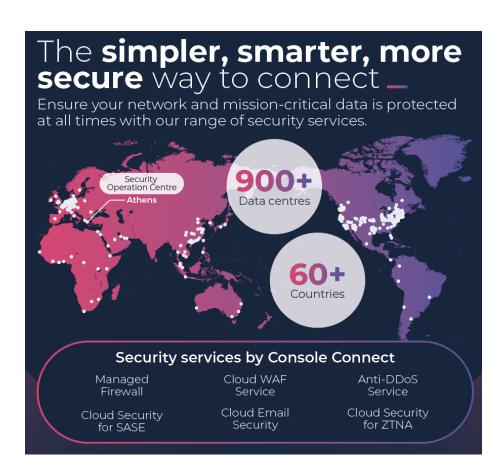

# **Security Services**

### **Anti-DDoS Service**

Our 14 scrubbing centres – which are distributed all around the world – ensure protection against Distributed Denial of Service (DDoS) attacks.

### **Cloud Security (for SASE & ZTNA)**

Give your users a secure internet gateway, enabling safe access to critical applications wherever they are accessed.

### **Managed Firewall**

Reduce time and complexity with Firewall management & security logs consumption using our Managed Firewall Service.

### **Cloud WAF Service**

Our Managed Cloud Web Application Firewall (WAF) Service helps detect, monitor and block malicious http/https web requests.

### **Threat Intelligence – Managed Security**

Complement your existing security measures and controls with our next-generation threat intelligence and machine-learning platform.

### **Cloud Email Security**

A cloud-based solution designed to defend Your business against email-borne attacks, and help minimise the risk of email compromise.