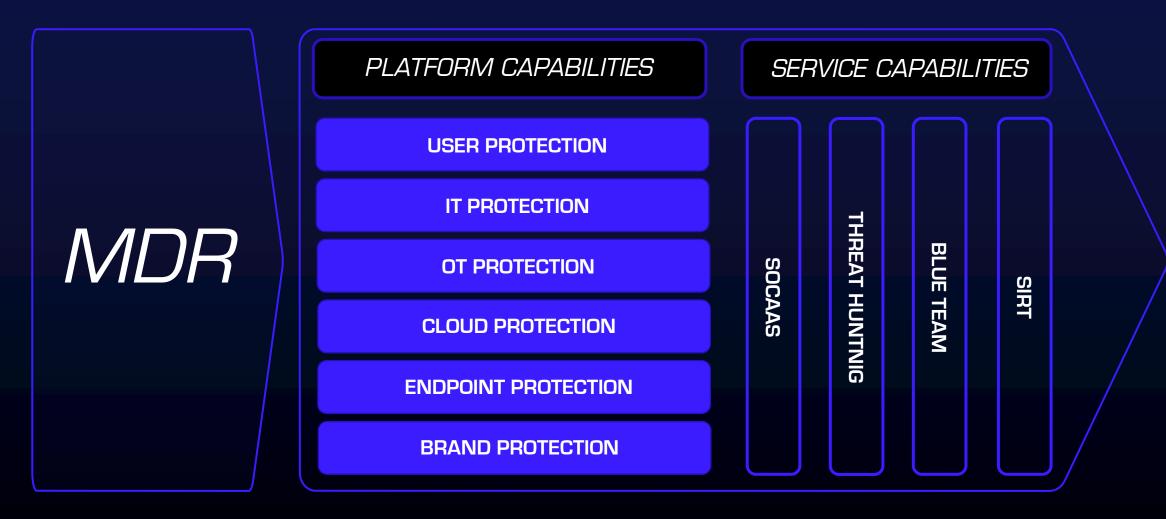

#### MANAGED DETECTION AND RESPONSE

OBRELA

8

### MANAGED RISK AND CONTROL

26 April 2023

1П

MDR

Turnkey threat detection and response service that helps our clients significantly reduce the mean time to detect and respond to cyberattacks.