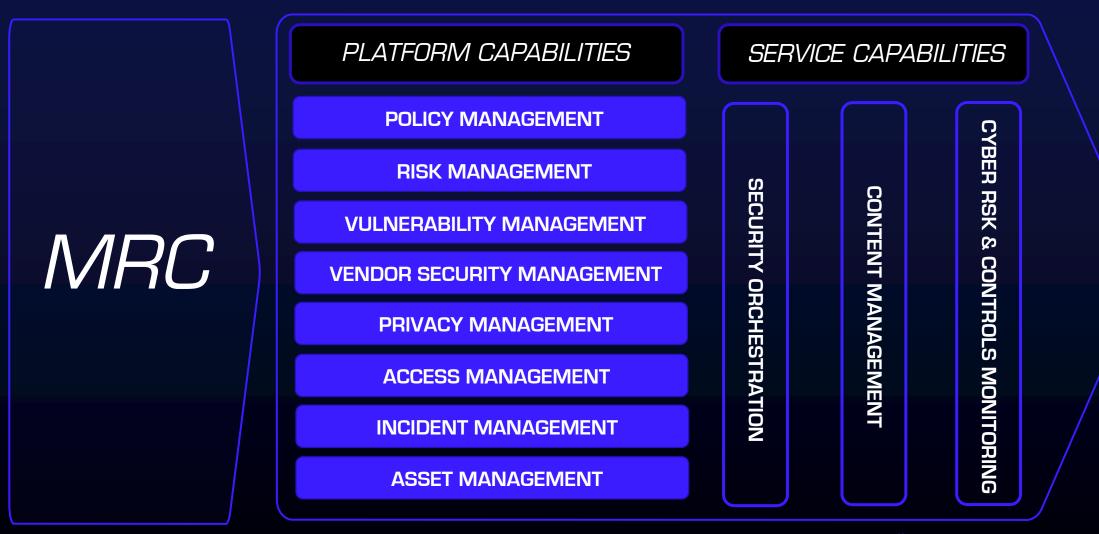

#### MRC

An "umbrella" of risk management services that help our clients enhance their security operations with real time visibility and improve their situational and risk awareness.