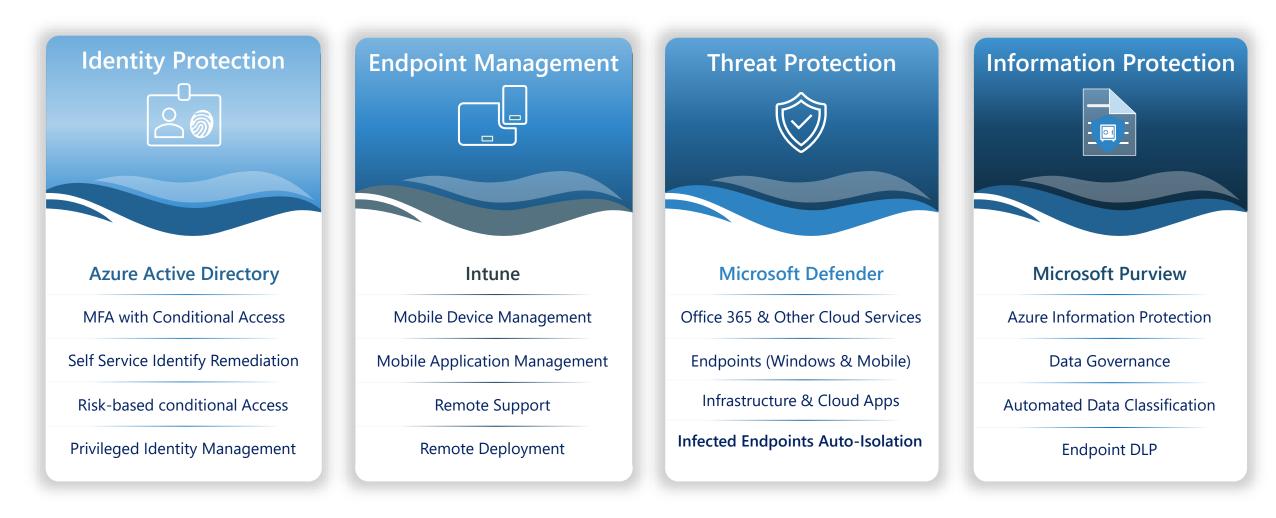

### Zero Trust is foundational to great security

## Simplified endpoint management

Manage company owned and BYO devices

### Offerings - Security First for Collaboration

Solutions and Packages in many flavors for every organization