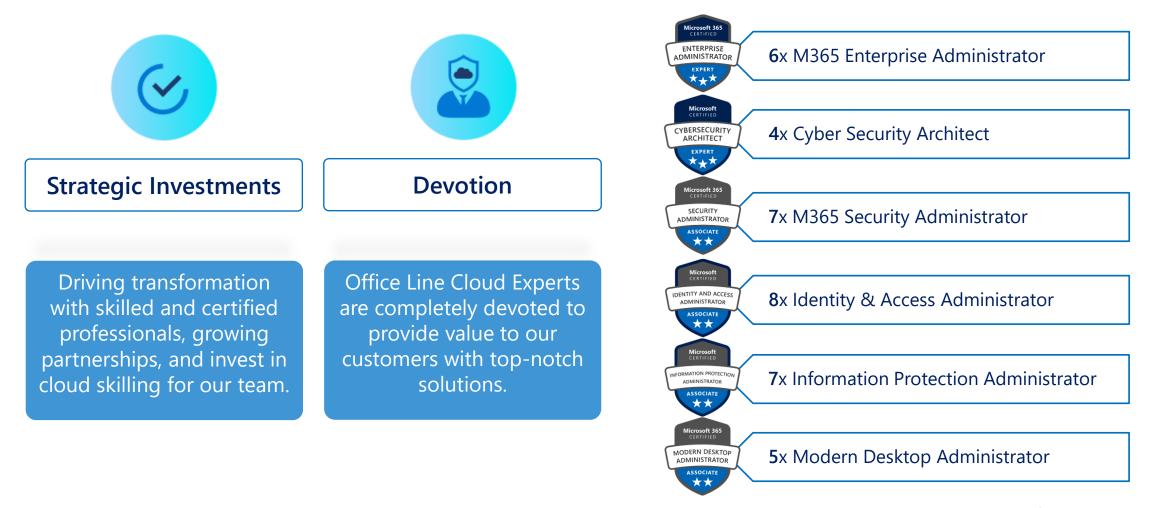

#### Commitment to Cloud

Office Line highly experienced and certified Cloud Engineers carry >100 Certifications