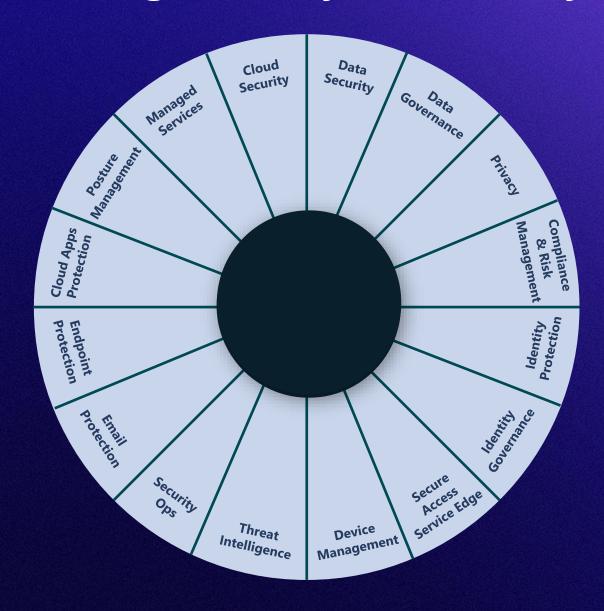

## Approaching security from every angle

# A patchwork of siloed security tools is no longer enough

**End point protection** 

Threat intelligence

SIEM

SOAR

**Identity protection** 

Many organizations have 50+ cybersecurity tools

**Cloud apps protection** 

**Cloud security** 

**Email security** 

**Posture management** 

UEBA

**XDR** 

Action on objectives