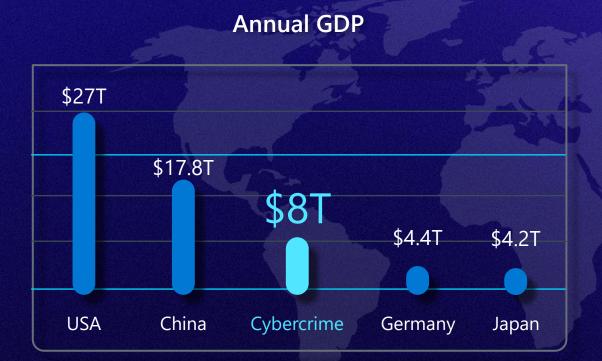

# Cybercrime today equals the 3rd largest economy in the world and growing fast

**GDP** annual growth rate

Source: Statistica Source: Statistica