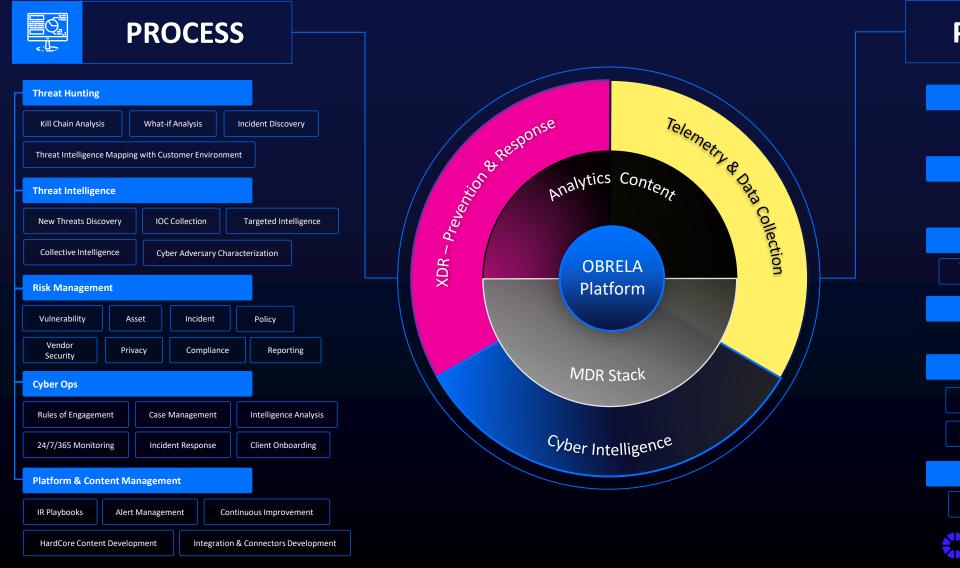

d easy reporting



Catch what others miss with deeper understanding of your enterprise



Strengthen team expertise with cyber-trained generative Al

## Common concerns...

1 End-to-end security support

2 Ongoing proof of value

A safe and rapid migration & modernization

### **OUR JOURNEY WITH MICROSOFT**

Obrela was established 2010

Delivering Azure MDR services from 2018 to global customers

Microsoft Gold and Advanced Specialization in Security

Participants in MS early design sessions for Sentinel



Complete MDR Model with Sentinel and E5 Members of
Microsoft's MS
Teams Private
Preview to discuss
latest developments

Member of the MISA program to collaborate with other major vendors (tech & MSSP)



#### MDR CLOUD INTEGRATION METHODOLOGY





#### AI ENHANCED SECURITY OPERATIONS





#### ACTUAL CASE SCENARIO | Energy Company

#### The Company Need

- Seeking partner to provide MDR Services
- Challenges in IT and OT environments
- New operating model after COVID19
- Broad networks surface and multiple locations
- GDPR & NIS Compliance
- Customer aimed to:
  - Reduce Likelihood and/or impact of security incidents through early identification and mitigation
  - Optimise operational cost to monitor security events
  - Maintain a secure operating environment and integrity of data
  - To achieve objectives, Obrela partnered with customer providing MDR services which took advantage of their existing investments.

#### **Solution Selected**

- Combine MS Defender 365, MS
   Defender for IoT, MS Defender for
   Identity and MS Defender for Cloud
   Apps to achieve holistic