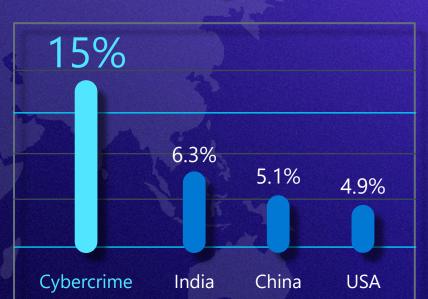

# Cybercrime today equals the 3rd largest economy in the world and growing fast

**GDP** annual growth rate

Source: Statistica Source: Statistica