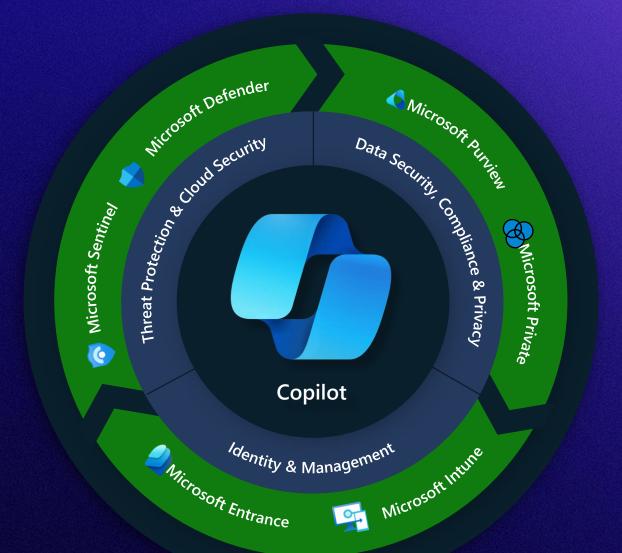

# Microsoft Copilot for Security Defending at machine speed

"It takes us three minutes to do a task that used to take at least a few hours"

- Private preview customer

**Enable response in minutes,** not hours

Simplify the complex with natural language prompts and easy reporting

Catch what others miss with deeper understanding of your enterprise

Strengthen team expertise with cyber-trained generative Al