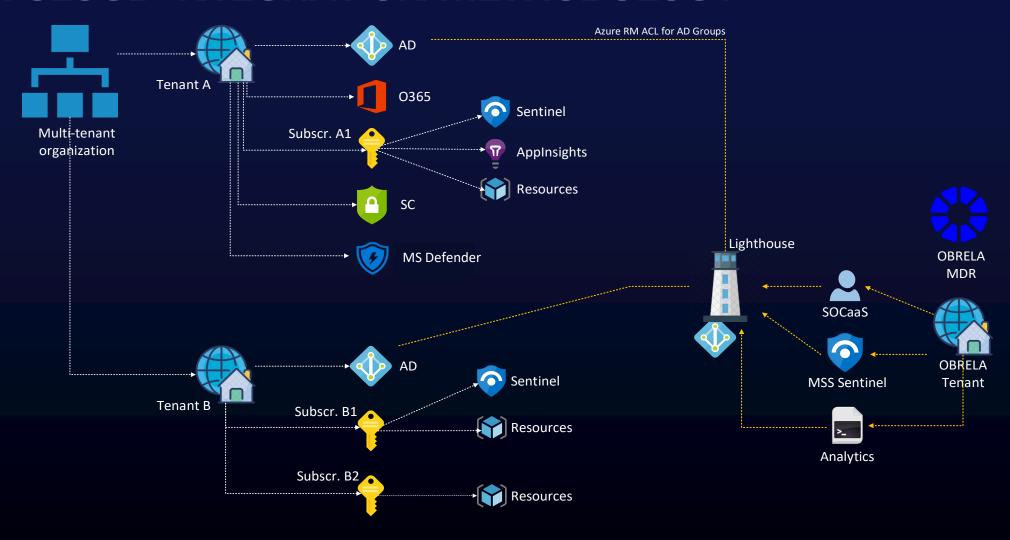

#### MDR CLOUD INTEGRATION METHODOLOGY

#### **Solution Selected**

- Combine MS Defender 365, MS
   Defender for IoT, MS Defender for
   Identity and MS Defender for Cloud
   Apps to achieve holistic visibility.
- Solution proposed for RFP response.
- Obrela MDR integration with Sentinel incorporating:
  - MS Defender 365 and Defender for IoT
  - MS Defender for Identity
  - MS Defender for Cloud Apps
- Obrela MDR services including:
  - 24x7x365 SOC Services
  - Threat Hunting
  - Incident Response Support

#### The Gain

- Single service monitoring OT, IT and Identity solutions.
- Augmented customer security capability with support of Obrela team.
- Increased fidelity of alerts through Obrela HardCORE content using Lighthouse.
- A scalable cloud-based solution integrating the customers IT and OT environments.
- Repeatable Solution.