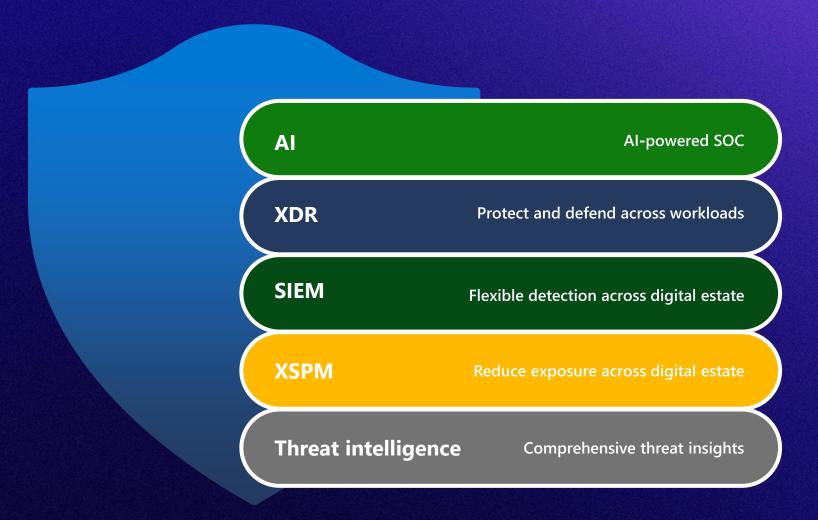

### It's time for a unified security operations platform

Optimized analyst experience | Targeted assistance | Automated protection and remediation