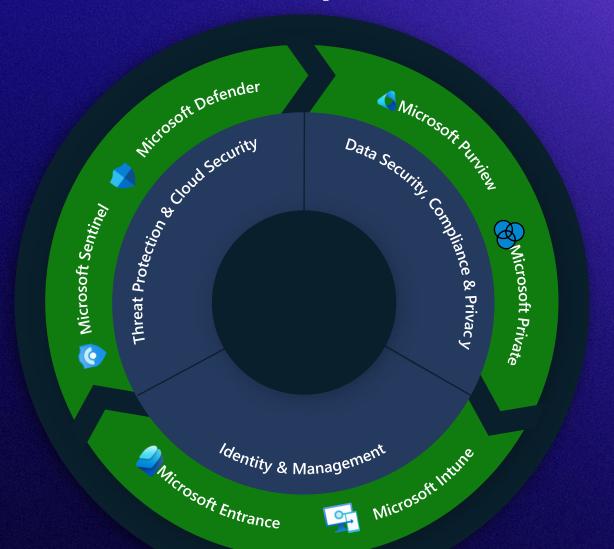

# A patchwork of siloed security tools is no longer enough

**End point protection** 

Threat intelligence

SIEM

SOAR

**Identity protection** 

Many organizations have 50+ cybersecurity tools

**Cloud apps protection** 

**Cloud security** 

**Email security** 

**Posture management** 

UEBA

**XDR** 

Action on objectives

### It's time for a unified security operations platform

Optimized analyst experience | Targeted assistance | Automated protection and remediation

## **End-to-end protection**

Multicloud

aws

#### Multiplatform

## Force multiplier for security

Multiplatform

H

#

Multicloud

aws