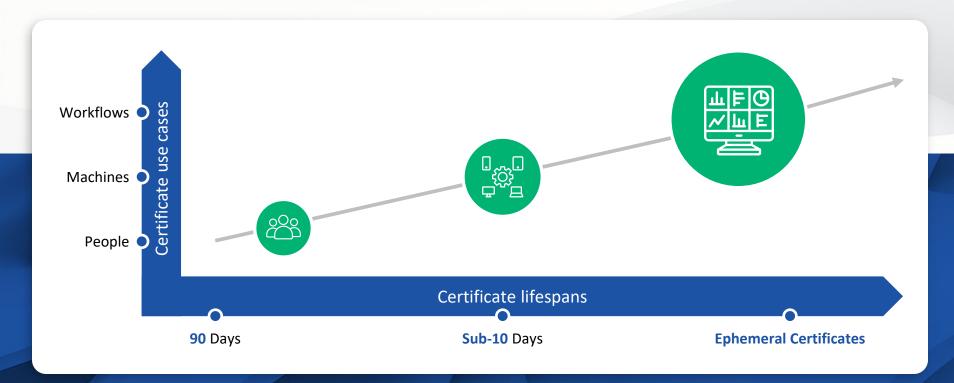

### **Certificate LIFETIME** is shrinking!!!

MAXIMUM 90 days ?!

Solution?
AUTOMATION!

#### More certificates are expiring more often

AUTOMATED

COMPREHENSIVE

CLOUD-NATIVE CLM PLATFORM